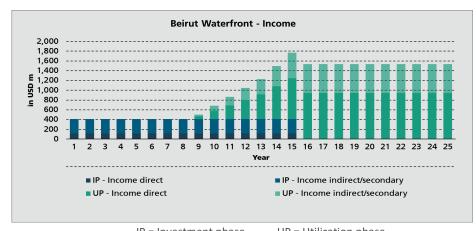

qm GFA of building development
- including 460.000 sqm of public facilities buildings
- autonomous technical infrastructure / Green Power
- rd. 35.000 inhabitants & rd. 40.000 workplaces

#### Total Investment ca. 7,2 bn. USD

- building development incl. all assets and parking
- land reclamation, demolition and groundwork
- creating a new beach, park and outdoor facilities
- roads and pavement
- technical infrastructure
- stormwater treatment

#### **Development Assets**

Total 3,5 mio. USD sqm GFA

#### Sales Price 3.850 USD

Average per sqm





#### Total Profit up to rd. 2,5 bn. USD estimate

**Suggested Use of Development Profit for** 

- > 33 % Harbor Expansion
- 33 % City Renewal
- 33 % Family Living



# Indirect Profitability | 30 bn USD in 25 years 50.000 permanent employees