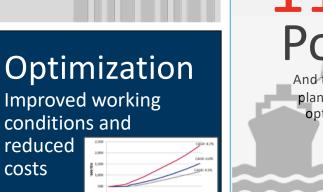

# Terminal of scale, Doubled Capacity on same footprint Figure 18 Importing or Centainer Traffic Potential by Direction Base Case | Pager 21 Importing or Container Traffic Potential by Direction Base Case | Pager 21 Importing or Container Traffic Potential by Direction Base Case | Pager 21 Importing or Container Traffic Potential by Direction Base Case | Pager 21 Importing or Container Traffic Potential by Direction Base Case | Pager 21 Importing or Container Traffic Potential by Direction Base Case | Pager 21 Importing or Container Traffic Potential by Direction Base Case