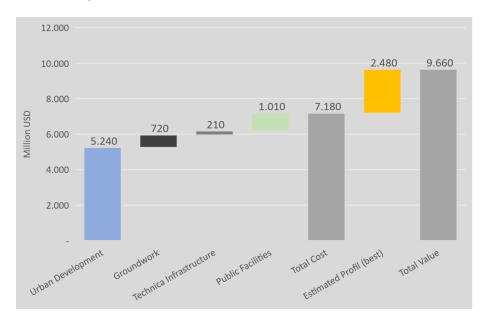

# Cost and value calculation 7.2 bn USD investment | 2.5 bn USD overall profit

#### Total Investment ca. 7,2 bn. USD

- building development incl. all assets and parking
- land reclamation, demolition and groundwork
- creating a new beach, park and outdoor facilities
- roads and pavement
- technical infrastructure
- stormwater treatment

#### Total Profit up to rd. 2,5 bn. USD estimate

**Suggested Use of Development Profit for** 

- > 33 % Harbor Expansion
- 33 % City Renewal
- 33 % Family Living