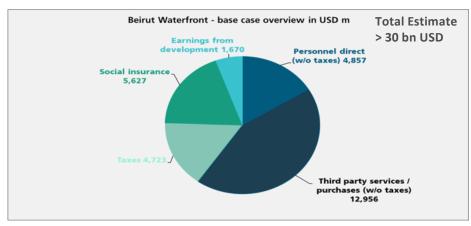

sqm GFA of building development
- including 460.000 sqm of public facilities buildings
- autonomous technical infrastructure / Green Power
- rd. 35.000 inhabitants & rd. 40.000 workplaces

#### Total Investment ca. 7,2 bn. USD

- building development incl. all assets and parking
- land reclamation, demolition and groundwork
- creating a new beach, park and outdoor facilities
- roads and pavement
- technical infrastructure
- stormwater treatment

#### **Development Assets**

Total 3,5 mio. USD sqm GFA

#### Sales Price 3.850 USD

Average per sqm





#### Total Profit up to rd. 2,5 bn. USD estimate

**Suggested Use of Development Profit for** 

- > 33 % Harbor Expansion
- 33 % City Renewal
- 33 % Family Living



# Indirect Profitability | 30 bn USD in 25 years 50.000 permanent employees