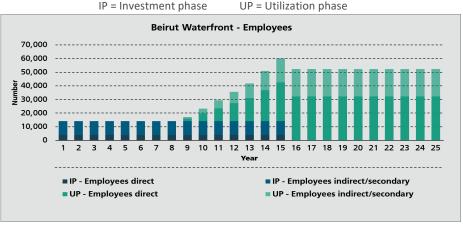

GFA of building development
- including 460.000 sqm of public facilities buildings
- autonomous technical infrastructure / Green Power
- rd. 35.000 inhabitants & rd. 40.000 workplaces

#### Total Investment ca. 7,2 bn. USD

- building development incl. all assets and parking
- land reclamation, demolition and groundwork
- creating a new beach, park and outdoor facilities
- roads and pavement
- technical infrastructure
- stormwater treatment

#### **Development Assets**

Total 3,5 mio. USD sqm GFA

#### Sales Price 3.850 USD

Average per sqm





#### Total Profit up to rd. 2,5 bn. USD estimate

**Suggested Use of Development Profit for** 

- > 33 % Harbor Expansion
- 33 % City Renewal
- 33 % Family Living



# Indirect Profitability | 30 bn USD in 25 years 50.000 permanent employees