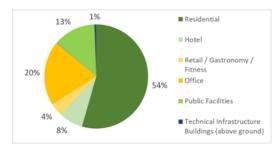

e Case

## Sustainability

Alternative Energies





Carbon Neutral
Container Terminal





# Cost and value calculation 7.2 bn USD investment | 2.5 bn USD overall profit

#### **Key Data**

- site area 1,2 km² / 126 acres building area
- 3,5 Mio. sqm GFA of building development
- including 460.000 sqm of public facilities buildings
- autonomous technical infrastructure / Green Power
- rd. 35.000 inhabitants & rd. 40.000 workplaces

#### Total Investment ca. 7,2 bn. USD

- building development incl. all assets and parking
- land reclamation, demolition and groundwork
- creating a new beach, park and outdoor facilities
- roads and pavement
- technical infrastructure
- stormwater treatment

#### **Development Assets**

Total 3,5 mio. USD sqm GFA

#### Sales Price 3.850 USD

Average per sqm





#### Total Profit up to rd. 2,5 bn. USD estimate

**Suggested Use of Development Profit for** 

- > 33 % Harbor Expansion
- 33 % City Renewal
- 33 % Family Living



# Indirect Profitability | 30 bn USD in 25 years 50.000 permanent employees